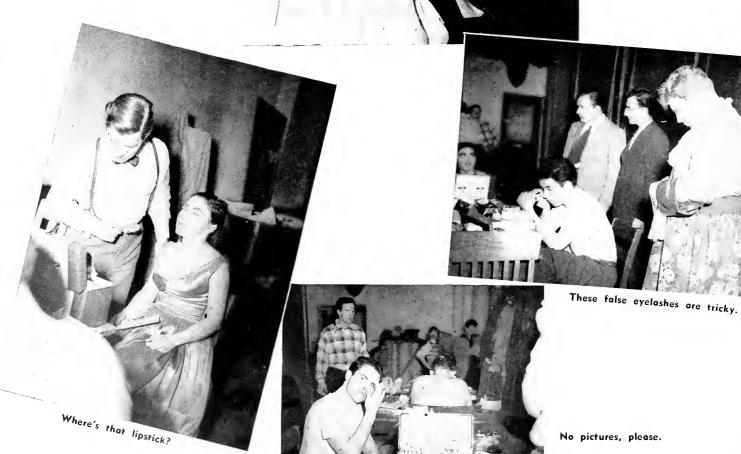

#### ALLEN, JACQUIE Fort Myers

B. S., Education, Speech; Mortar Board; Garnet Key; Zeta Phi Eta, President; Junior Counselor; Debate Team; Sophomore Council; F Club; Sandspur '49, C h a ir m a n; Tally-Ho '50, Editor; Flambeau Staff; Speech Department Productions.